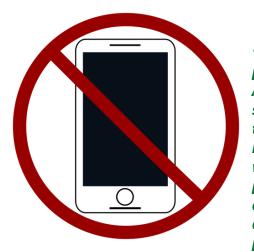

#### As per the 2019-2020 RIBMS Student Handbook,

"The use of cell phones by students during the day is prohibited without permission from a staff member. Adequate access to telephones is provided to students within the school should they need to use them. Cell phones are to be kept in lockers or backpacks and TURNED OFF for the day. Students who have or are using cell phones without permission from a staff member during the school day will have them taken immediately and given to administration. Parents can be asked to pick up cell phones after school."